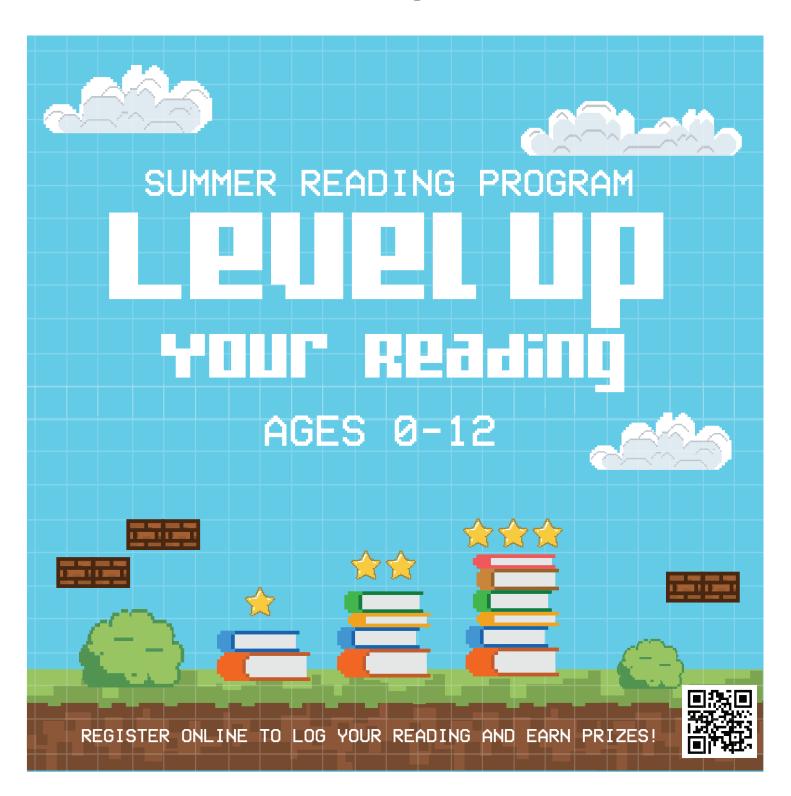

# CHILDREN'S

June - August 2025





## SUMMER **ADVENTURE**

Ages 5 - 10 Kids Only

Kids ages 5 - 10 can join us for engaging stories, crafts, game, and more!

Mondays | 3:00 - 3:45 p.m. June 16 - August 4





Weekly registration required.



No Registration Required

Stop by the library to play and create with LEGOs!

Tuesdays | 11 a.m. - 1 p.m. June 17 - August 5



## Wacky Wednesday STORYTIME

0 - 5 & Caregivers

No Registration Required

Enjoy bounces, songs, rhymes, stories, and puppets designed for you and your little ones.

Wednesdays | 11 - 11:30 a.m.





No Registration Required

Enjoy stories, fingerplays, puppets, & more!

Saturdays | 10 - 10:30 a.m. or 10:45 - 11:15 a.m. June 21 - August 9



All Ages & Caregivers

No Registration Required

Wear your jammies and bring a stuffy for an evening of storytellin