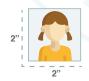

# **Passport Photo**

Available at the Library for \$12.

Colored photo. 2x2". White background. Must have been taken within the last six months.