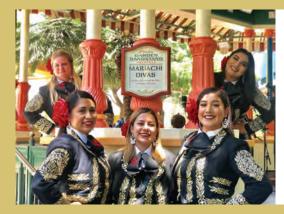

### CELEBRATION OF DIA DE LOS MUERTOS WITH THE MARIACHI DIVAS

#### Saturday, November 2 · 2:00 p.m.

Join us as we celebrate Dia de Los Muertos, or Day of the Dead,with a performance by the Grammy Award winning Mariachi Divas. This program is sponsored by a National Endowment of the Arts grant.