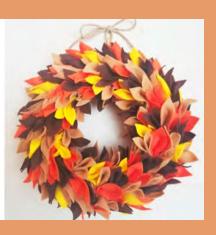

## X FALL FELT WREATH

Wednesday, November 13.7:00 p.m.

Join our very own crafty Librarian Lauren as she walks you through creating your own fall-themed felt wreath! We will celebrate this festive time of year and provide crafting skills that you can use for your own projects too! Materials and written instructions will be provided. *Adults 18+.* <u>Registration</u> required, space is limited. Registration begins Monday, <u>October 7.</u>