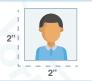

# **Passport Photo**

Available at the Library for \$12.

Colored photo. 2x2". White background. Must have been taken within the last six months.

# Passport Photo

Available at the Library for \$12.

Colored photo. 2x2". White background. Must have been taken within the last six months.