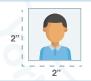

# **Passport Photo**

Available at the Library for \$12.

Colored photo. 2x2". White background. Must have been taken within the last six months.

# Passport Photo

Available at the Library for \$12.

Colored photo. 2x2". White background. Must have been taken within the last six months.