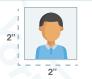

# **Passport Photo**

Available at the Library for \$11.

Colored photo. 2x2". White background. Must have been taken within the last six months.

# Passport Photo

Available at the Library for \$11.

Colored photo. 2x2". White background. Must have been taken within the last six months.