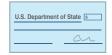

#### Payment #1 to the U.S. Department of State

Check or money order only.

Passport Book .....\$100 Passport Card ......\$15

# Payment #1 to the U.S. Department of State

Check or money order only. Paid separately from Payment #2. Passport Book ......\$130 Passport Card ......\$30