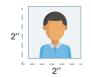

# **Passport Photo**

Available at the Library for \$11.

Colored photo. 2x2". White background. Must have been taken within the last six months.

# Passport Photo

Available at the Library for \$11.

Colored photo. 2x2". White background. Must have been taken within the last six months.