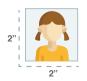

# **Passport Photo**

Available at the Library for \$11.

Colored photo. 2x2". White background. Must have been taken within the last six months.

# Passport Photo

Available at the Library for \$11.

Colored photo. 2x2". White background. Must have been taken within the last six months.