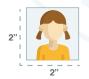

### **Passport Photo**

Available at the Library for \$11.

Colored photo. 2x2". White background. Must have been taken within the last six months.

### Passport Photo

Available at the Library for \$11.

Colored photo. 2x2". White background. Must have been taken within the last six months.