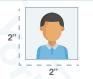

### **Passport Photo**

Available at the Library for \$11.

Colored photo. 2x2". White background. Must have been taken within the last six months.

### Passport Photo

Available at the Library for \$11.

Colored photo. 2x2". White background. Must have been taken within the last six months.