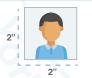

# **Passport Photo**

Available at the Library for \$11.

Colored photo. 2x2". White background. Must have been taken within the last six months.

# Passport Photo

Available at the Library for \$11.

Colored photo. 2x2". White background. Must have been taken within the last six months.