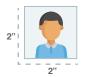

# **Passport Photo**

Available at the Library for \$10.

Colored photo. 2x2". White background. Must have been taken within the last six months.

# Passport Photo

Available at the Library for \$10.

Colored photo. 2x2". White background. Must have been taken within the last six months.